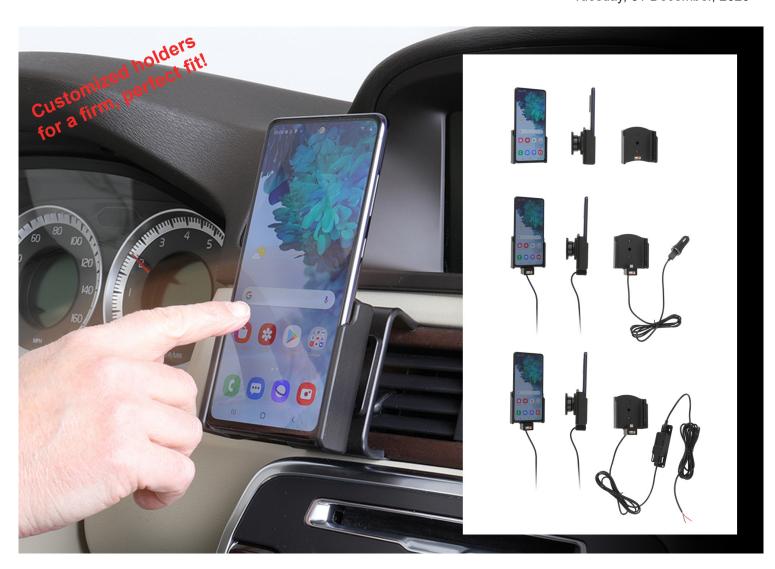

## Holders for Samsung Galaxy S20 FE (SM-G780/SM-G781)

Custmized holders for Galaxy S20 FE, keep your device installed in your vehicle and you will always have it within easy reach and sight! Choose a holder with or wothout charging, the active holders have dual USB ports: QC 3.0A + 2.4A. It is easy to slide the device in place in the holder so it connects to the charging, and to take it out of the holder when leaving the vehicle.

The holders are equipped with a tilt swivel so you can easily adjust the angle for better viewing. Attach onto a ProClip mounting platform.

| Item no. | Products                                          |
|----------|---------------------------------------------------|
| 711240   | Passive holder                                    |
| 721240   | Active holder with USB-cable and cig-plug adaptor |
| 727240   | Active holder for fixed installation              |

## Features:

- With/without charging
- Perfect fit
- Two USB ports: QC 3.0A + 2.4A
- Tilts 17° and swivels 360°
- Made of high grade Acetal/ABS plastic
- AMPS holes
- Color: black
- Made in Sweden