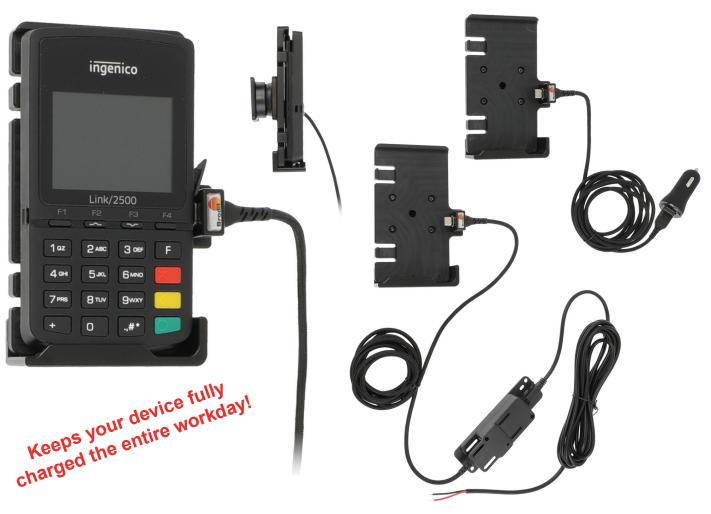

## **Active holder for Ingenico Link 2500**

Customized active holders for Ingenico Link 2500. Keep your device installed in your vehicle and you will always have it within easy reach and sight! Safe and convenient, provides for a better work environment.

Thanks to the holders with magnetic tip it is even easier to place the device in the holder with a one handed grip, and to take it with you when leaving the vehicle. You simply remove the tip of the charging connector and press it into the device's charging port. The charging connects correctly at once each time, it minimizes wear and keeps the device's connector in good condition.

The holder is equipped with a tilt swivel so you can easily adjust the angle for better viewing. Attach onto a ProClip mounting platform or a Pedestal mount.

| Item no. | Products                                                              |
|----------|-----------------------------------------------------------------------|
| 216146   | Active holder with USB-cable and cig-plug adapter. With magnetic tip. |
| 216147   | Active holder for fixed installation. With magnetic tip.              |

## Features:

- Perfect fit
- Active holder with USB-cable and cig-plug adapter, QC 3.0
- Active holder for fixed installation
- Magnetic tip
- Tilts 17° and swivels 360°
- Made of high grade ABS plastic
- AMPS holes
- Color: black
- Made in Sweden