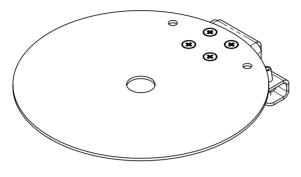

## Hole-free mounting for over the trunk of saloon vehicles

For use with the LGMM/LPMM low profile MiMo antenna series, the SAB-207 provides a convenient 'no-hole' installation option on the rear of saloon type vehicles. Particularly useful for vehicles where radio equipment is located in the trunk/boot area, tough non-slip rubber feet prevent damage to external paintwork while grub screws on the underside of the panel allow easy and secure installation.

This mounting method provides a more robust mount than other methods such as magnetic mounting, and helps preserve a vehicle's value by not requiring any holes in order to be affixed.

The SAB-207 can be used with some other Panorama Antennas – please get in touch with one of our customer service staff for more details.

|                                       | SAB-207                                           |
|---------------------------------------|---------------------------------------------------|
| Mechanical Data                       |                                                   |
| Clearance (mm)                        | 18mm                                              |
| Max panel thickness/ridge height (mm) | 6.5mm                                             |
| Fixing                                | M5 x 8mm Cup Point Socket Set Screw x 2           |
| Material                              | Powder Coated Corrosion Resistant Aluminium Alloy |
| Colour                                | Black                                             |