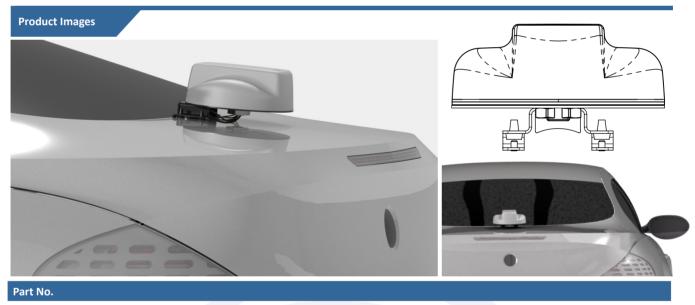

## Accessories

Trunk mounting for LG[P]MM antenna series

## Hole-free mounting for over the trunk of saloon vehicles

For use with the LGMM/LPMM low profile MiMo antenna series, the SAB-207 provides a convenient 'no-hole' installation option on the rear of saloon type vehicles. Particularly useful for vehicles where radio equipment is located in the trunk/boot area, tough non-slip rubber feet prevent damage to external paintwork while grub screws on the underside of the panel allow easy and secure installation.