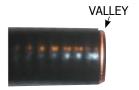

Always use tools in accordance with safety procedures and only for the intended purpose.

Your safety program should include but should not be limited to standards of OSHA, NEC and NESC.

1. Begin with a STRAIGHT section of cable cut in the valley of corrugation for best results.

3. Remove tool from cable.

**Note:** Outer jacket should be cut to peak of corrugation.

**4**. Install O-ring in the valley next to the jacket cut. Apply grease as per connector instructions.

**5**. Install rear portion of connector over the O-ring, then pull forward so that the forward edge of the connector is covering the spring fingers and aligned over the corrugation peak.