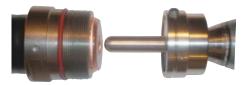

**6**. Remove Jacket Cutter from Trim Head. (Hold Jacket Cutter firmly. Lift locking pin and separate from Trim Head).

**7**. Using drill turning clockwise on low RPM to cut the end of the cable with the Trim Head.

The Trim Head will spin freely and bottom out on the connector body when the cut is complete.

LOW SPEED - CLOCKWISE

**8**. Complete connector installation as per connector instructions.

| REPLACEMENT PARTS      |          |           |           |
|------------------------|----------|-----------|-----------|
|                        | F-78     | F-114     | F-158     |
| Jacket Cutter Assembly | F-78-JCA | F-114-JCA | F-158-JCA |
| Trim Head Assembly     | F-78-THA | F-114-THA | F-158-THA |
| Jacket Cutter Blade    | SPB09    | SPB12     | SPB10     |
| Trim Head Blade        | SPB14    | SPB14     | SPB11     |
| Pilot Pin              | SPB03PP  | SPB05PP   | SPB01PP   |