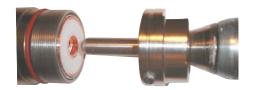

3. Remove tool from cable.

**Note:** Outer jacket should be cut to peak of corrugation.

**4**. Install O-ring in the valley next to the jacket cut. Apply grease as per connector instructions.

**5**. Install rear portion of connector over the O-ring, then pull forward so that the forward edge of the connector is covering the spring fingers and aligned over the corrugation peak.