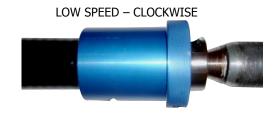

2. With the Jacket Cutter attached to the Trim Head, use a drill to turn the F-Series Tool onto the cable clockwise at low rpm.

Push slightly while the jacket is being cut until the tool stops forward travel.

The Trim Head will spin freely and bottom out on the connector body when the cut is complete.

LOW SPEED - CLOCKWISE

**8**. Complete connector installation as per connector instructions.

| REPLACEMENT PARTS      |          |           |           |
|------------------------|----------|-----------|-----------|
|                        | F-78     | F-114     | F-158     |
| Jacket Cutter Assembly | F-78-JCA | F-114-JCA | F-158-JCA |
| Trim Head Assembly     | F-78-THA | F-114-THA | F-158-THA |
| Jacket Cutter Blade    | SPB09    | SPB12     | SPB10     |
| Trim Head Blade        | SPB14    | SPB14     | SPB11     |
| Pilot Pin              | SPB03PP  | SPB05PP   | SPB01PP   |