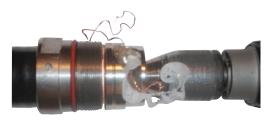

3. Remove tool from cable.

**Note:** Outer jacket should be cut to peak of corrugation.

**4**. Install O-ring in the valley next to the jacket cut. Apply grease as per connector instructions.

**5**. Install rear portion of connector over the O-ring, then pull forward so that the forward edge of the connector is covering the spring fingers and aligned over the corrugation peak.

**6**. Remove Jacket Cutter from Trim Head. (Hold Jacket Cutter firmly. Lift locking pin and separate from Trim Head).

**7**. Using drill turning clockwise on low RPM to cut the end of the cable with the Trim Head.