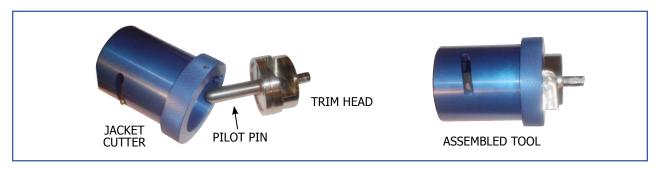

2. With the Jacket Cutter attached to the Trim Head, use a drill to turn the F-Series Tool onto the cable clockwise at low rpm.

Push slightly while the jacket is being cut until the tool stops forward travel.

**6**. Remove Jacket Cutter from Trim Head. (Hold Jacket Cutter firmly. Lift locking pin and separate from Trim Head).

**7**. Using drill turning clockwise on low RPM to cut the end of the cable with the Trim Head.