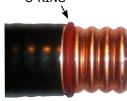

3. Remove tool from cable.

**Note:** Outer jacket should be cut to peak of corrugation.

**4**. Install O-ring in the valley next to the jacket cut. Apply grease as per connector instructions.

**5**. Install rear portion of connector over the O-ring, then pull forward so that the forward edge of the connector is covering the spring fingers and aligned over the corrugation peak.