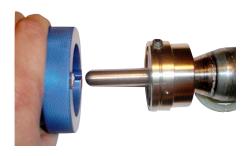

2. With the Jacket Cutter attached to the Trim Head, use a drill to turn the F-Series Tool onto the cable clockwise at low rpm.

Push slightly while the jacket is being cut until the tool stops forward travel.

**6**. Remove Jacket Cutter from Trim Head. (Hold Jacket Cutter firmly. Lift locking pin and separate from Trim Head).

**7**. Using drill turning clockwise on low RPM to cut the end of the cable with the Trim Head.