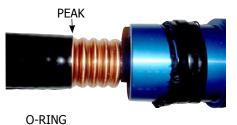

3. Remove tool from cable.

**Note:** Outer jacket should be cut to peak of corrugation.

**4**. Install O-ring in the valley next to the jacket cut. Apply grease as per connector instructions.

**5**. Install rear portion of connector over the O-ring, then pull forward so that the forward edge of the connector is covering the spring fingers and aligned over the corrugation peak.

**6**. Remove Jacket Cutter from Trim Head. (Hold Jacket Cutter firmly. Lift locking pin and separate from Trim Head).

**7**. Using drill turning clockwise on low RPM to cut the end of the cable with the Trim Head.