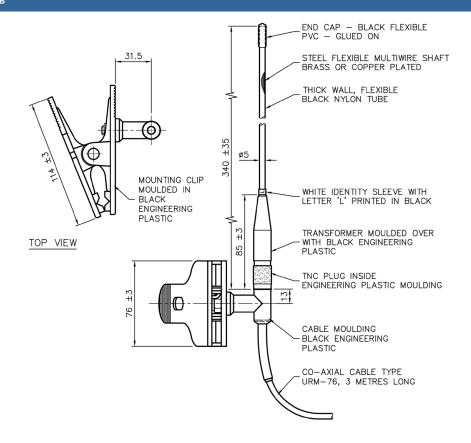

The jaws of the spring clip are moulded in nylon and are fully adjustable for any angle. The antenna is protected from the elements by a weather protective moulding around the coaxial feeder cable.

## **Technical Drawing**

| Part No.              |                             |
|-----------------------|-----------------------------|
|                       | CD451                       |
| Electrical Data       |                             |
| Frequency Range (MHz) | 410 - 475                   |
| Operational Band      | U                           |
| Peak Gain: Isotropic  | 3dBi                        |
| Compared to ¼ wave    | 1dB                         |
| Typical VSWR          | < 2:1                       |
| Polarisation          | Vertical                    |
| Pattern               | Omni-directional            |
| Impedance             | 50Ω                         |
| Max Input Power (W)   | 5                           |
| Mechanical Data       |                             |
| Total length (mm)     | 340 ( 13" )                 |
| Operating Temp (°C)   | -40° / +80°C (-40° / 176°F) |
| Colour                | Black                       |
| Cable Data            |                             |
| Туре                  | C\$23                       |
| Length (m)            | 3 ( 9.8′ )                  |
| Diameter (mm)         | 5 ( 0.2" )                  |