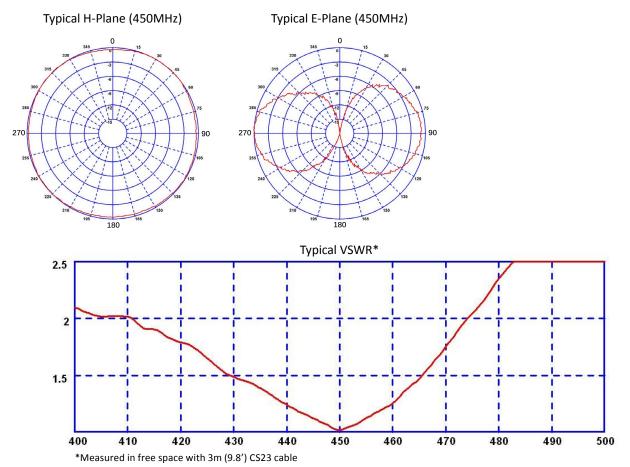

## **Technical Drawing**

| Part No.              |                             |
|-----------------------|-----------------------------|
|                       | CD451                       |
| Electrical Data       |                             |
| Frequency Range (MHz) | 410 - 475                   |
| Operational Band      | U                           |
| Peak Gain: Isotropic  | 3dBi                        |
| Compared to ¼ wave    | 1dB                         |
| Typical VSWR          | < 2:1                       |
| Polarisation          | Vertical                    |
| Pattern               | Omni-directional            |
| Impedance             | 50Ω                         |
| Max Input Power (W)   | 5                           |
| Mechanical Data       |                             |
| Total length (mm)     | 340 ( 13" )                 |
| Operating Temp (°C)   | -40° / +80°C (-40° / 176°F) |
| Colour                | Black                       |
| Cable Data            |                             |
| Туре                  | C\$23                       |
| Length (m)            | 3 ( 9.8′ )                  |
| Diameter (mm)         | 5 ( 0.2" )                  |