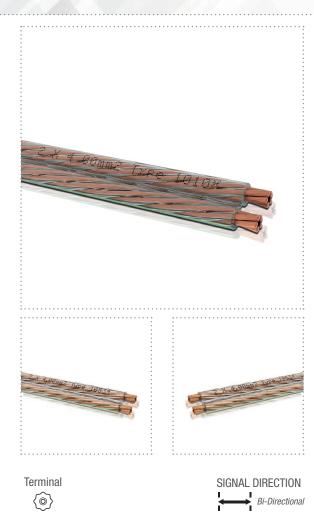

## SPEAKER CABLES SPEAKER WIRE 40

2 X 4.0 MM<sup>2</sup>

High-quality stereo loudspeaker cable. This loudspeaker cable is suitable for amplifier performances of up to around 180 watts of power per amplifier channel. This Oehlbach cable's outer sheath consists of a tough and flexible mix of plastics. At the same time, the inner conductor is made up of many individual wires that in turn have been twisted together to form bundles and thus produce a cable, which is extremely flexible and thus easy to lay.

| Bending radius           | 25 mm                                                    |  |  |
|--------------------------|----------------------------------------------------------|--|--|
| Inner conductor material | OFC - oxygen-free copper                                 |  |  |
| cable geometry           | Round                                                    |  |  |
| cable cross section      | 2 x 4.0 mm <sup>2</sup>                                  |  |  |
| power max.               | For amplifier performances of up to 180 watts            |  |  |
| Features                 | Made in Europe, Stereo speaker cable , 30 years warranty |  |  |
| cable material           | plastic                                                  |  |  |